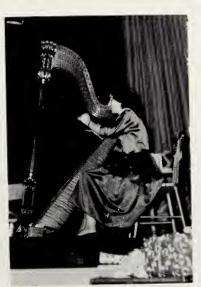

# CHRISTMAS TRADITIONS & ACTIVITIES

As our rocket traveled upward to a bigger, brighter future, it collected and carried with it a starry pattern of Christmas traditions and activities. On the nosecone gathered the star of Christmas activities with the caroling and concerts of National's college choir. One main point was formed by the choir concert, "The Magnificat," followed by the Christmas assembly, which sparkled with the gift processional, the musical performances of the choir, and Miss Rensch, a harp soloist. The stardust wreath of traditions, circling the middle of the rocket, held the freshmen and senior tree trimming party. It also included the dormitory seasonal decorations and open house with the music of the dormitory ensemble, "The Choralettes." The dormitory and town associations' dinners traditionally contribute to the Christmas feeling with its climax in the last school day's early morning senior caroling and Christmas breakfast at the dormitory. They were all joys and memories that added height and quality to our climbing rocket.