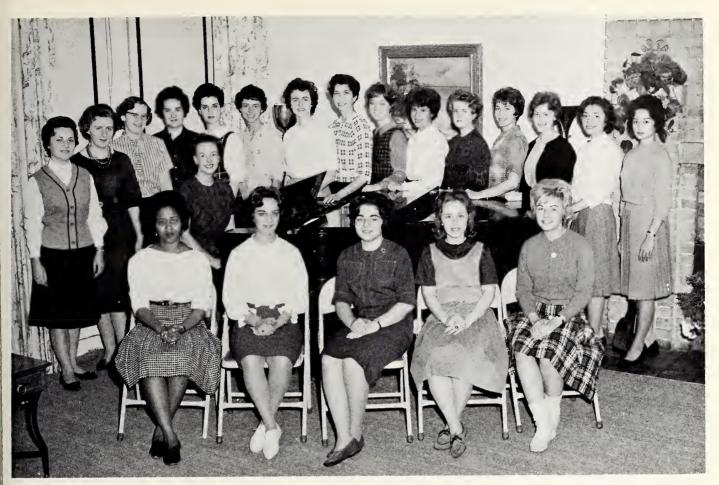

#### **Human Relations Club**

In directing the rocket on course to its final mission, the Human Relations Club uses people as its sensitive instrument for social guidance. With Sandy Miller as chief engineer and Mrs. Moore and Mrs. Neulist as faculty advisers, it plans its programs around the spheres of political, religious, and social issues The purpose of this organization is to improve relationships among all people through the understanding of various, often widely different, ideas. With expert guides in human relations at the controls, the rocket is on the way toward a bigger and better tomorrow in promoting intergroup activities and respect for all peoples and points of view.

P. Colburn, S. Highstone, H. Salpeter, Miss MacIntire, P. Baker, L. Fisher, G. Polovina, W. Wastcoat, I. Tavai, M. Lowenfeld, S. Grindlay, R. Popielarz, C. Abrew, P. Kaonohi, J. Hernacki