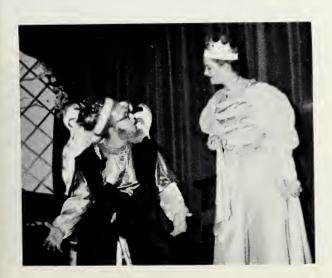

The theater-goer in the stratosphere tried to forget his worries when Drama Club presented the children's comedy, "Sleeping Beauty of Loreland." This play brought a great deal of enjoyment to the lab school, college students, and faculty, and people of the community in the two performances at the college in November. The cast also toured to Lake Bluff and Lake Forest, where the play was performed for two large children's audiences.