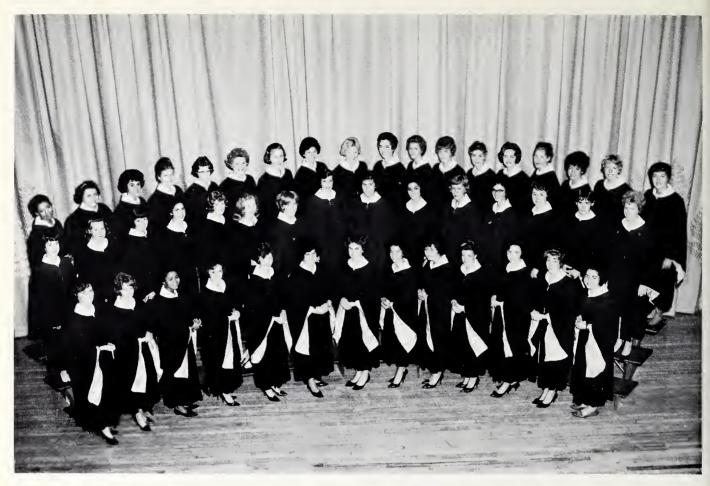

#### **CHOIR**

The choir zoomed on the way with a whirl of performances beginning with the Christmas season. For December they presented the "Magnificat" with the choirs of the Wilmette Methodist Church and Bahai Temple. They then sang at the first Baptist Church, Rogers Park Church, and Great Lakes Naval Hospital. Mendelssohn's "Elijah" was presented in the spring and the choir participated in the scholarship assembly in May.

G. Giraldi, P. Snow, J. Schmidt, J. Kittsley, B. Soloway, A. Rueckert, C. Davies, Y. Bunster, K. Otten, F. Chapman, C. Hedlin, F.

Zelmar, J. Super, I. Steinberg, E. Maglaya, B. Fisher, M. Lombardi, M. DeBella, E. Calder, M. Binder